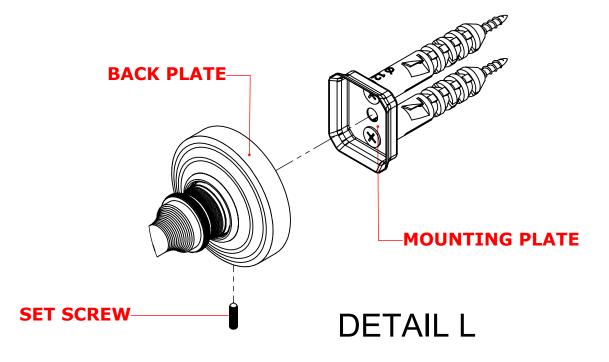

#### Step 2: Attach Bracket to Mounting Plate.

Place bracket on mounting plate and secure by tightening set screw as shown below.