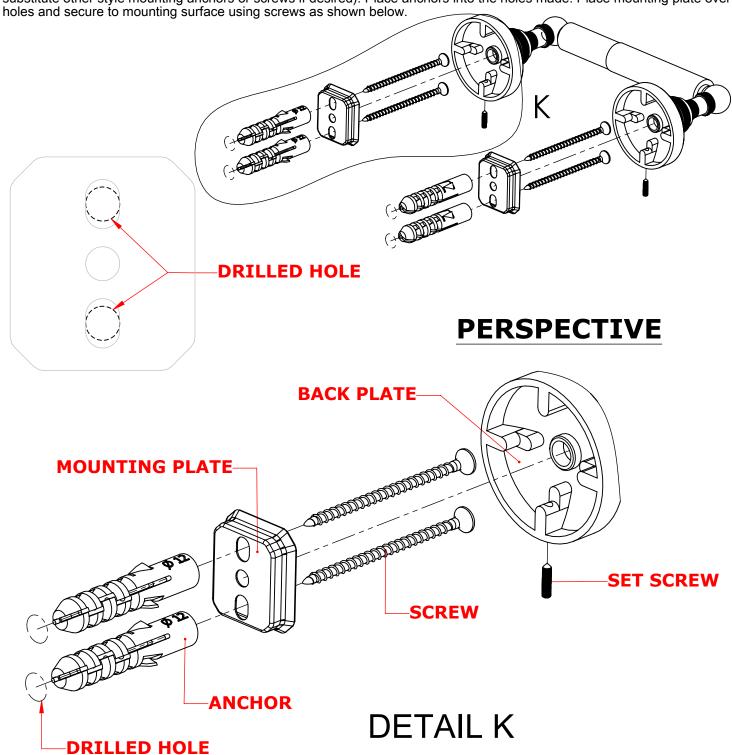

#### Step 1: Drill holes in Wall for screw anchors and attach Mounting Plate to Wall

Determine your desired location for installation and make a mark for the location of the mounting plate. Remove mounting plate from backplate by loosening set screw in backplate as pictured below. Place center hole of mounting plate over mark made above. Make 2 marks where mounting screws will be placed as shown below. Drill hole at each of the marks. (You may substitute other style mounting anchors or screws if desired). Place anchors into the holes made. Place mounting plate over holes and secure to mounting surface using screws as shown below.

### **PERSPECTIVE**