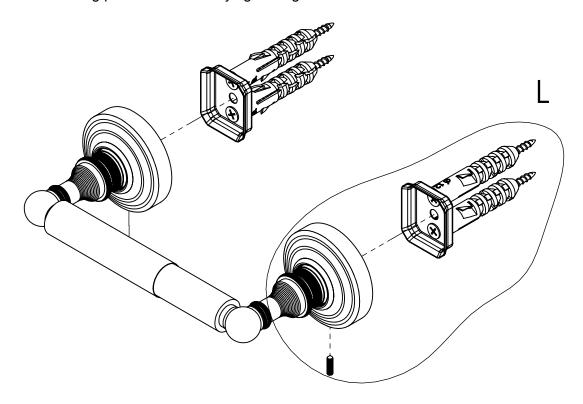

#### Step 2: Attach Bracket to Mounting Plate.

Place bracket on mounting plate and secure by tightening set screw as shown below.